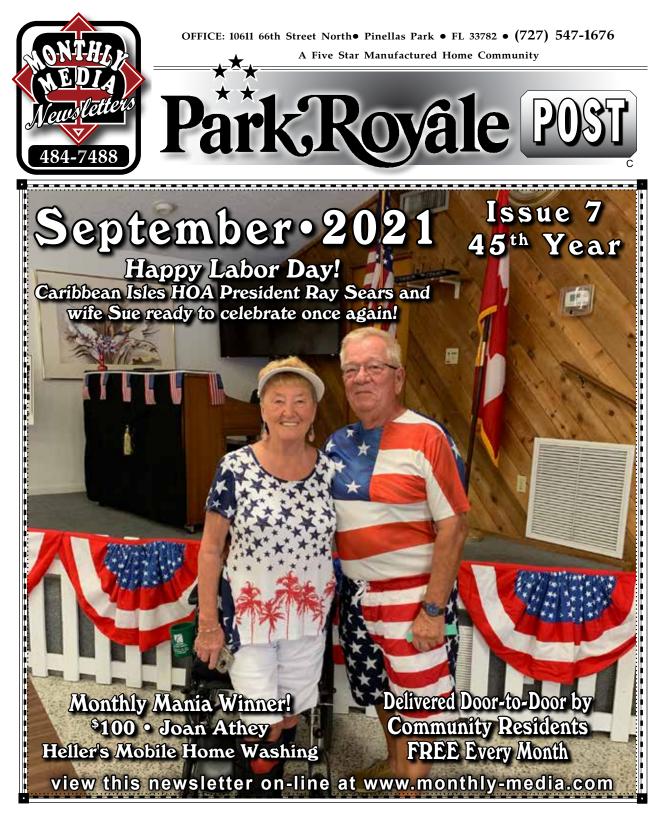

### **The Royalites Social Club Report**

offee and donuts will be served on the second Thursday of the month at 9:30 am in the Clubhouse. Don't forget to bring your mug.

Please join us this Labor Day, Sept. 6th as we honor and recognize the American labor movement, the works and contributions of laborers to the development and achievements of the United States.

All residents are invited to a potluck at the clubhouse on Monday, Sept. 6 at 12 noon. The entree will be grilled hamburgers and hotdogs. Condiments will be provided. Attendees are asked to bring a dish, salad, vegetable, appetizer or dessert to share. Please sign up in the clubhouse *no-later-than* August 31st so we can accomplish an accurate head count. We do ask that you bring your own table service and drinks to this event.